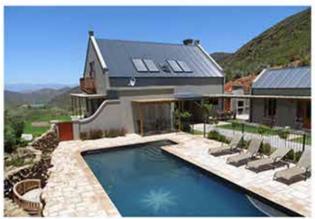

Private, romantic, self-catering cottages nestled at the foot of the majestic Langeberg mountains near Robertson.

Less than 2 hours from Cape Town you can find peace and privacy in beautiful surroundings.

From one-bedroom cottages to family-sized houses Tierhoek Cottages offers a relaxing farm experience. All cottages are elegantly decorated with indoor and outdoor fireplaces, private pool and a stoep to relax on and enjoy nature.

While you are in the Robertson area you can visit local wineries, take a boat trip, hike a mountain or enjoy a craft beer at Saggy Stone Brewery.

Book direct or via our website: Tel: 023 626 1191

tierhoekorganic.co.za