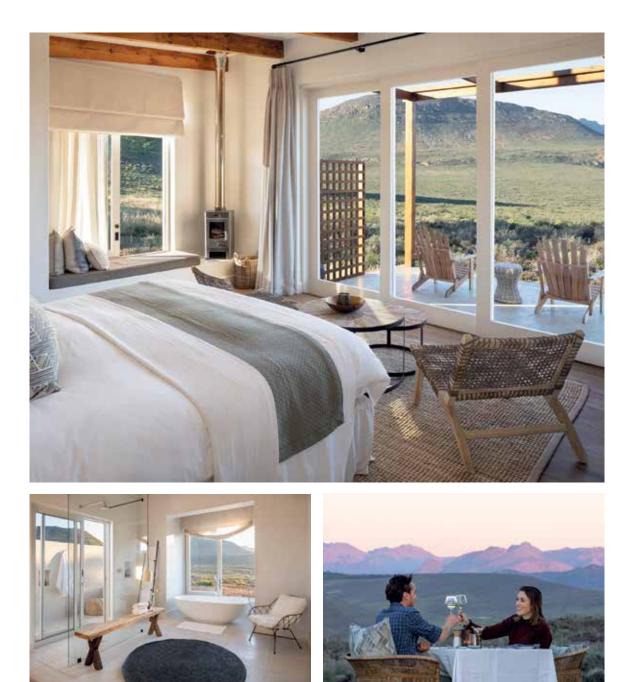

#### OUT OF THE ORDINARY & INTO THE WILDERNESS

Cederberg Ridge is a luxurious lodge in the local wilderness, offering delicious food, hospitality and adventure. It extends into the raw and ruggedly beautiful panorama of the Cederberg mountains. Enjoy a stylish 'away-from-it-all' experience and yet be within easy reach of Cape Town and the Winelands – only 2½ hours scenic drive away.

cederbergridge.co.za | res@cederbergridge.co.za | +(27) 871 514 520