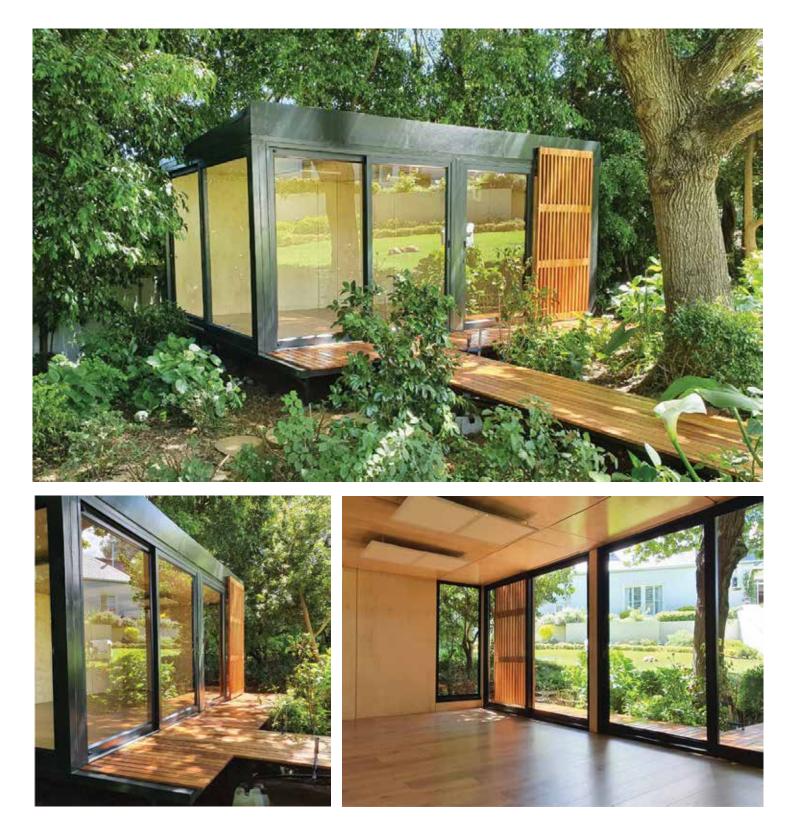

#### Going to work has never been this good.

If working from home is the new norm, you should look into Home Pod Studio for that extra special space - peace and quiet in the garden, or an add on to an existing room.

This Home Pod Studio is pre-built at the Mewa factory and arrives knocked down and rebuilt in the spot of your choice.

There are three different size options: 4 x 3.5m, 5 x 3.5m and 6 x 3.5m. Whether you are looking for a man cave, an art

studio, or some home office space, this is it. For more information www.homepodstudio.co.za

JOHN OR SUE PACE ON 0829010039 or 084 413 2001