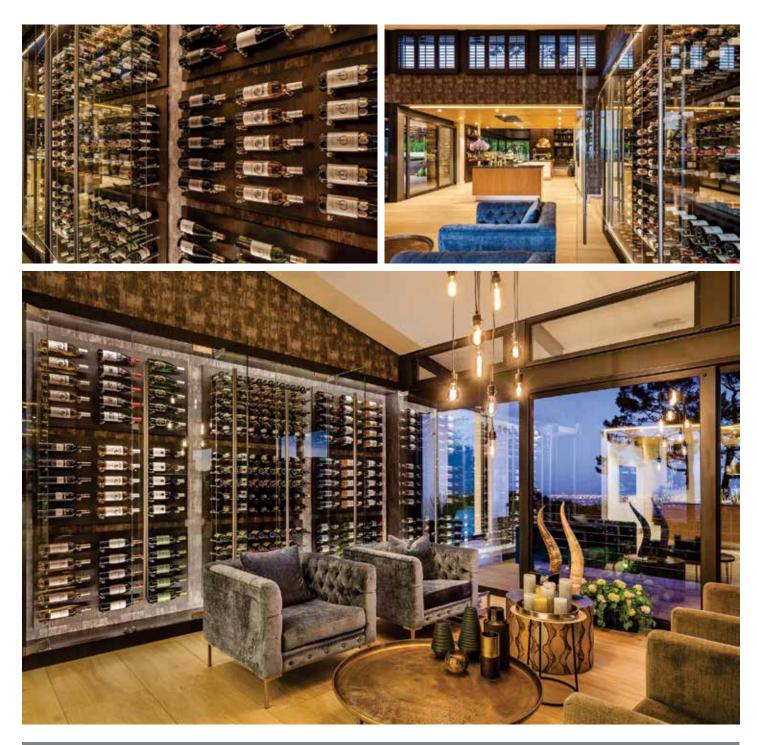

# THE WINE ROOM

Premium Wine Cellars, Appliances and Products

Upmarket wine wall displays and cooled cabinets Full turn key solutions from design to fit Out Contact our Cape Town or Johannesburg sales advisors for a personalized proposal

WWW.THEWINEROOM.CO.ZA info@thewineroom.co.za 021 788 2050

# THE WINE ROOM

Premium Wine Cellars, Appliances and Products

High capacity wine cellaring for up to 1850 bottles Ideal temperature and humidity conditions Contact us for a private viewing of our show cellar in Cape Town