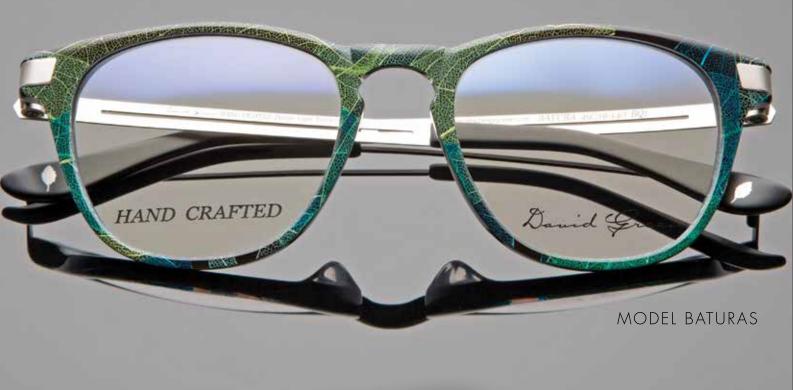

# BISHOPS GOES GREEN

David Green eyewear incorporates real nature including leaves, reeds and real mother of pearl set in natural cotton. Each piece is unique. Be kind to the earth. Discover David Geen.

CLICK

David Green O eyewear unique by nature

www.greeneyewear.com

Contact: Lance Moor 083 440 1004

PERSONAL PACK