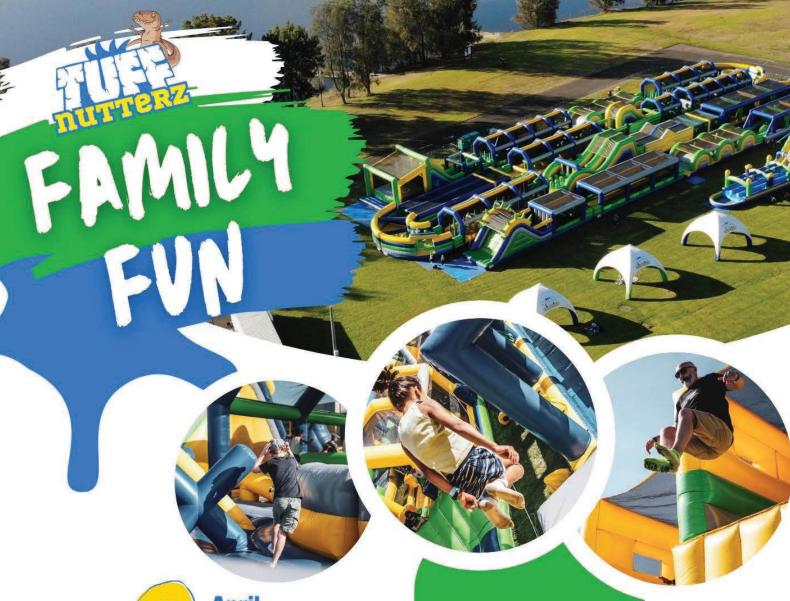

#### AFRICA'S LARGEST INFLATABLE & OBSTACLE COURSE

### GET READY TO NINJA!

Our new Total Ninja Park is a supervised activity and fitness venue inspired by the global phenomenon TV series Ninja Warrior.

You can climb, balance, jump and swing across different obstacles using and developing your Ninja skills, plus we have the Warped Wall for every aspiring Ninja to conquer! A great place for family activities and for keeping fit, we welcome you on your Ninja journey.

#### **VISIT US**

April 6th to 11th

Westerford, Imhoff
Sports Complex
Alcis Road

Newlands

**Tickets R190**Per Person

SOUTH AFRICA'S
BIGGEST
INFLATABLE
OBSTACLE
COURSE

ALL AGES WELCOME

**WWW.TUFFNUTTERZ.CO.ZA** 