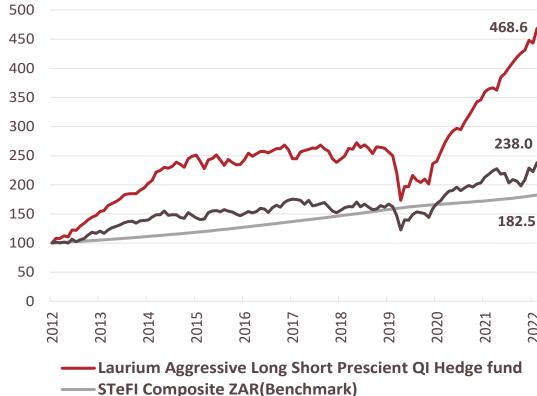

#### Laurium Aggressive Long Short Prescient QI Hedge Fund

-JSE/FTSE Capped SWIX

Performance Growth over time

Invest with the smart money

T +27 (0)11 263 7700 E ir@lauriumcapital.com

For more information, please visit www.lauriumcapital.com