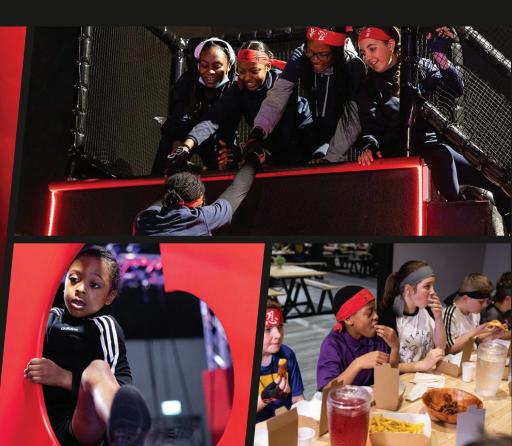

#### AFRICA'S LARGEST INFLATABLE & OBSTACLE COURSE

### GET READY TO NINJA!

Our new Total Ninja Park is a supervised activity and fitness venue inspired by the global phenomenon TV series Ninja Warrior.

You can climb, balance, jump and swing across different obstacles using and developing your Ninja skills, plus we have the Warped Wall for every aspiring Ninja to conquer! A great place for family activities and for keeping fit, we welcome you on your Ninja journey.

#### **GENERAL SESSIONS**

TOTAL NINJA (5 years+)

1 Hour @ R160 2 Hours @ R240

MINI NINJA (Under 5 years)

1 Hour @ R80 2 Hours @ R120

**HOT MEAL** Mon-Fri

Buy one 2hr Ninja session & get a hot meal free!

We also host BIRTHDAY PARTIES! For more information visit totalninja.co.za