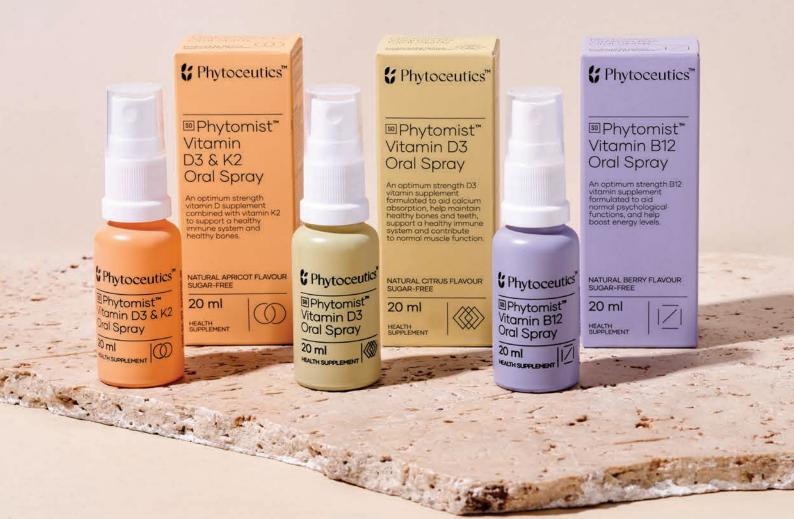

## Purest Omega 3

Consumption of Omega 3 may increase learning, memory, cognitive well-being, and blood flow in the brain.

40 DOSES PER BOTTLE

Be a force of nature

Oral spray supplements that provide rapid nutrient absorption, and fill the gaps that may be left by modern diets and lifestyles.

ABSORPTION

PRECISE DOSING

EASY AND PORTABLE

FRUITY TASTE, SUGAR-FREE

NO PILL FATIGUE