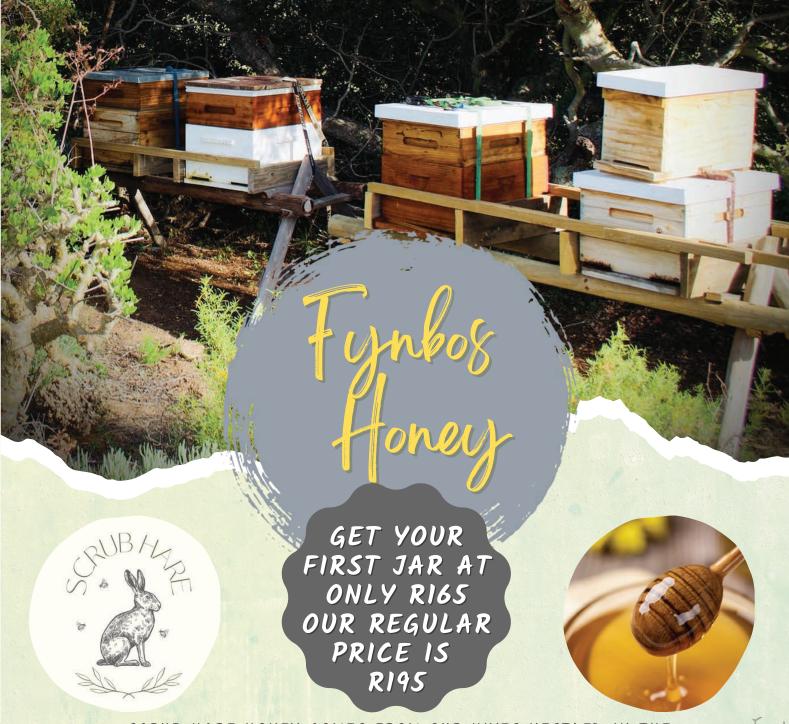

# WAKEFORDS

HOMESTORE

**Free Local** Delivery for Bishops **Families** 

SCRUB HARE HONEY COMES FROM OUR HIVES NESTLED IN THE FYNBOS COVERED MOUNTAINS SURROUNDING MCGREGOR. WE STARTED WITH A FEW HIVES FOR OUR PERSONAL CONSUMPTION OF HONEY AND SINCE THEN WE HAVE GROWN ORGANICALLY - CATCHING THE PASSING SWARMS - AND NOW WE CAN PROUDLY BRING TO THE CITY 100% RAW FYNBOS HONEY, UNFILTERED, UNPASTEURISED. WE COME INTO TOWN OFTEN SO IF YOU FEEL LIKE SOMETHING DELICIOUS ON YOUR TOAST, IN YOUR MUESLI OR TEA, PLEASE SEND US A WHATSAPP AND WE'LL BRING IT TO YOUR DOOR. YOU CAN PAY CASH ON DELIVERY OR USE OUR CARD MACHINE.

DELIVERED TO YOUR DOOR

**©** 076 8169 761