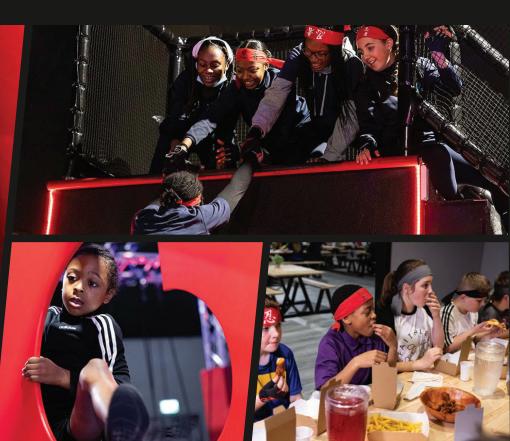

# AFRICA'S LARGEST INFLATABLE & OBSTACLE COURSE

Our new Total Ninja Park is a supervised activity and fitness venue inspired by the global phenomenon TV series Ninja Warrior.

You can climb, balance, jump and swing across different obstacles using and developing your Ninja skills, plus we have the Warped Wall for every aspiring Ninja to conquer! A great place for family activities and for keeping fit, we welcome you on your Ninja journey.

# **GENERAL SESSIONS**

TOTAL NINJA (5 years+)

1 Hour @ R160 2 Hours @ R240

MINI NINJA (Under 5 years)

1 Hour @ R80 2 Hours @ R120

**HOT MEAL OFFER** Mon-Fri

Buy one 2hr Ninja session & get a hot meal free!

We also host BIRTHDAY PARTIES! For more information visit totalninja.co.za