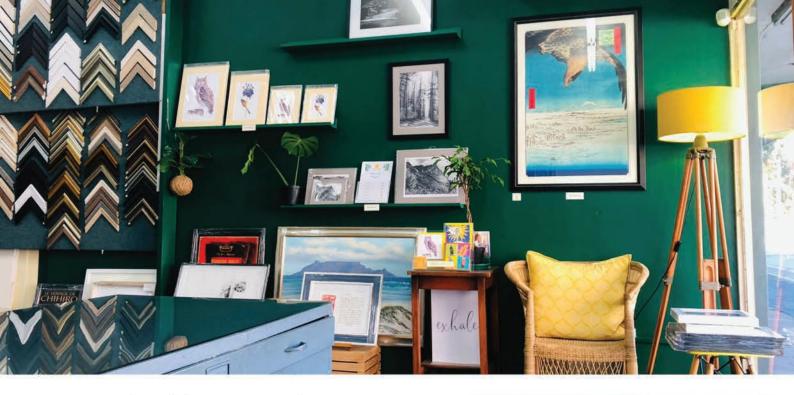

# Your local framer in Claremont.

With over 200 5-star Google reviews (probably from people you know) you can trust us to give you good advice and most importantly a fantastic result.

We use both local and imported materials as well as acid-free museum mount boards.

We custom frame every piece, so you can choose the frame style that works for your particular piece, taking into account your personal style and where it will hang.

We have natural wood, simple black or white or amazing ornate styles.

Stephen, Kim or Michelle are always around to show you ideas and give advice.

We frame all kinds of artwork and special pieces; puzzles, medals, sports kit, certificates, photographs, reframing special old pieces, special coins, embroidery and cross-stitching, maps . . . Anything you can think of, we can frame.