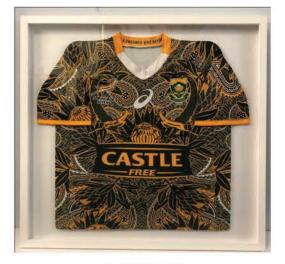

# Your local framer in Claremont.

With over 200 5-star Google reviews (probably from people you know) you can trust us to give you good advice and most importantly a fantastic result.

We use both local and imported materials as well as acid-free museum mount boards.

We custom frame every piece, so you can choose the frame style that works for your particular piece, taking into account your personal style and where it will hang.

We have natural wood, simple black or white or amazing ornate styles.

Stephen, Kim or Michelle are always around to show you ideas and give advice.

We frame all kinds of artwork and special pieces; puzzles, medals, sports kit, certificates, photographs, reframing special old pieces, special coins, embroidery and cross-stitching, maps . . . Anything you can think of, we can frame.