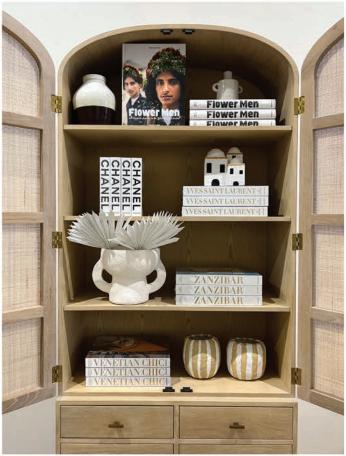

CLICK ON
ANY ADVERT
& you will go
directly to their
website

# BISHOPS BLUE PAGES

BUSINESS PAGES FROM BISHOPS DIOCESAN COLLEGE

**18TH EDITION** 

Live humbly & with moral courage
Respect, nurture & value every individual in our community











# PEZULA

INTERIORS

# Specialised support for concentration



In addition to a healthy diet, supplements can have a beneficial effect on brain function, improving focus, memory, stress response and general cognitive function. Supplements may also reduce age-related declines in brain function.



### Biomax® PQQ

Supports blood flow to the cerebral cortex (attention, thinking, memory). Provides neuroprotective properties.

## Bio-Shoden® Ashwagandha

May help to support stress management, sleep quality, cognition, and vitality.

## Purest Omega 3

Consumption of Omega 3 may increase learning, memory, cognitive well-being, and blood flow in the brain.







40 DOSES PER BOTTLE

Be a force of nature

Oral spray supplements that provide rapid nutrient absorption, and fill the gaps that