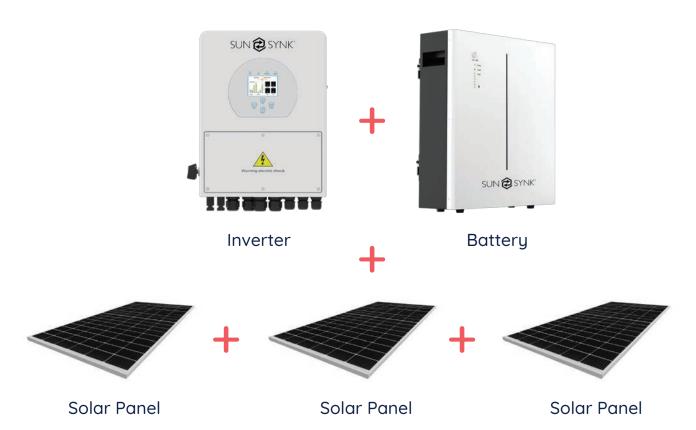

## **5KVA FULLY INSTALLED PACKAGE**

Deltec

MH o

# 5KVA FULLY INSTALLED PACKAGE

Deltec 51.2V100AH LITHIUM 6 X 455W SOLAR PANELS HARDWARE INSTALLATION\* COC INCLUDED R 89 500 PLUS VAT

\*All installations are within 2m of DB box and DB box is properly labeled and wired. T&C's apply