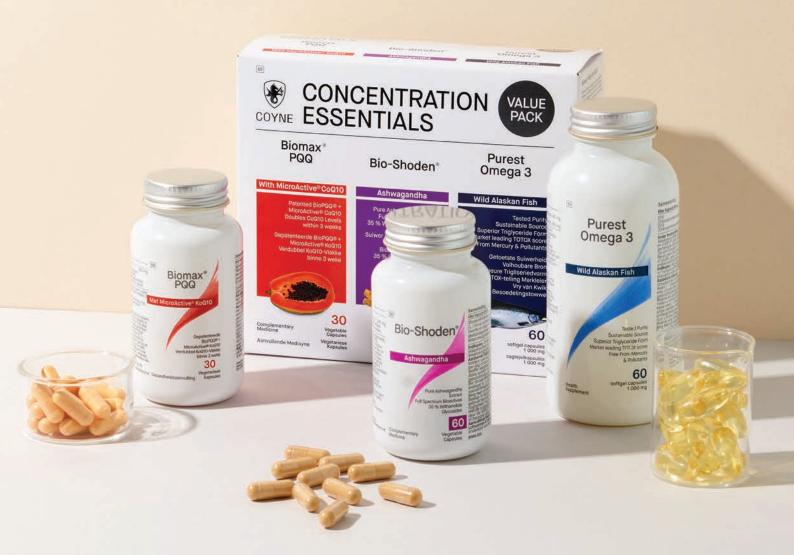

# Specialised support for concentration

In addition to a healthy diet, supplements can have a beneficial effect on brain function, improving focus, memory, stress response and general cognitive function. Supplements may also reduce age-related declines in brain function.

### Biomax® PQQ

Supports blood flow to the cerebral cortex (attention, thinking, memory). Provides neuroprotective properties.

## Bio-Shoden® Ashwagandha

May help to support stress management, sleep quality, cognition, and vitality.

## Purest Omega 3

Consumption of Omega 3 may increase learning, memory, cognitive well-being, and blood flow in the brain.

40 DOSES PER BOTTLE

Be a force of nature

Oral spray supplements that provide rapid nutrient absorption, and fill the gaps that may be left by modern diets and lifestyles.