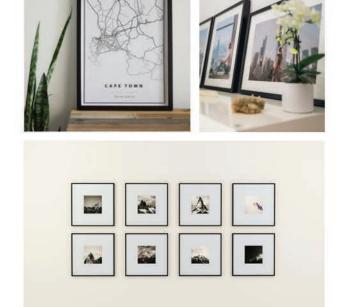

# Your local framer in Claremont.

With over 200 5-star Google reviews (probably from people you know) you can trust us to give you good advice and most importantly a fantastic result.

We use both local and imported materials as well as acid-free museum mount boards.

We custom frame every piece, so you can choose the frame style that works for your particular piece, taking into account your personal style and where it will hang.

We have natural wood, simple black or white or amazing ornate styles.

Stephen, Kim or Michelle are always around to show you ideas and give advice.

We frame all kinds of artwork and special pieces; puzzles, medals, sports kit, certificates, photographs, reframing special old pieces, special coins, embroidery and cross-stitching, maps . . . Anything you can think of, we can frame.