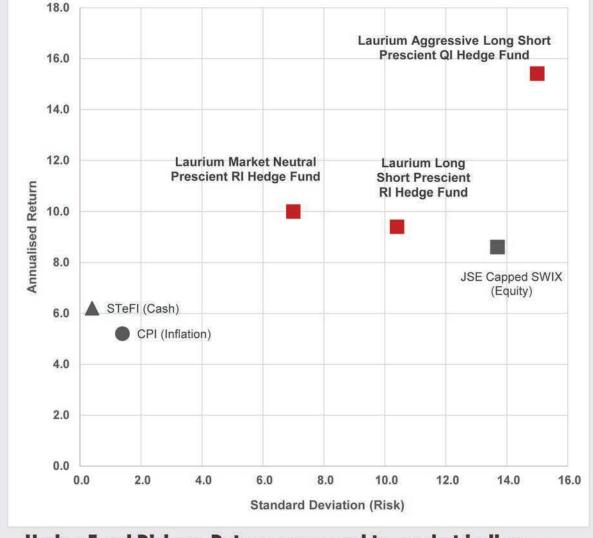

Teeth Whitening

**Dental Bonding** 

Porcelain Veneers

Botox & Fillers

**Dental Implants** 

Hedge Fund Risk vs. Return compared to market indices (after fees)